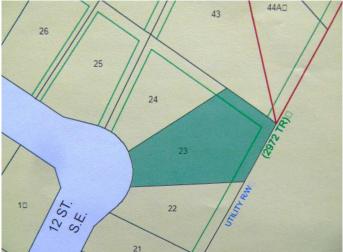

#### \$76,000

0 Bedroom, 0.00 Bathroom, Land on 0.23 Acres

NONE, Slave Lake, Alberta

Available now!! One of the biggest serviced lots in the Southeast of Slave Lake. This massive 10,000 sq. ft pie shaped lot is zoned R1D - Detached Dwelling / Mobile Home. You can build your own home or move a modular or mobile onto this beautiful lot. The lot has all the essential municipal services: gas, power, water and sewer. It comes fully fenced, with several medium size trees on the west border and the whole lot is completely landscaped with a full lawn. This developed lot sits in quiet corner of town, near the walking trails, lots of space between neighbors and is green spaced in the back of the lot. This serviced town lot is affordable, in a great location and available at a great price!!