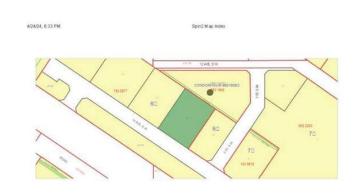

# \$749,900 - 400 14th Avenue Sw, Slave Lake

MLS® #A2125979

### \$749,900

0 Bedroom, 0.00 Bathroom, Land on 1.22 Acres

NONE, Slave Lake, Alberta

Almost an acre of Highway Commercial Land for sale in town! 2 lots available and can be sold together or separate. Great location for your next venture or business as it has convenient access to Highway 2! Offsite Levies included in price for your convenience.

### **Community Information**

Address 400 14th Avenue Sw

Subdivision NONE

City Slave Lake

County Lesser Slave River No. 124,

Province Alberta
Postal Code T0G 2A4

Date Listed April 24th, 2024

Days on Market 378
Zoning C3