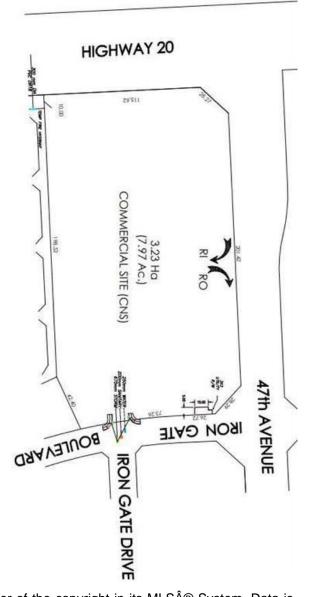

# \$6,600,000 - Corner Of 47th Avenue Highway 20, Sylvan Lake

MLS® #A2127373

\$6,600,000

0 Bedroom, 0.00 Bathroom, Land on 7.98 Acres

Iron Gate, Sylvan Lake, Alberta

If you want t be in Sylvan Lake with your business, this is where you want to be. 7.98 ACRES of prime commercial land zoned CNS (Serviced to property line and ready for development). SYLVAN LAKE IS BOOMING! This exceptional commercial development site is strategically located on the corner of Highway 20 and 47th Avenue in Iron Gate-Sylvan Lake subdivision. Its the only undeveloped commercial corner in what has transitioned into the thriving Town of Sylvan Lake's prime shopping corridor. The other three corners at this intersection are the existing shopping centres of Ryder's Square, Hewlett Park Landing and Smart Centres (with Wal-Mart) Iron gate subdivision currently has a 4.77 acre commercial site with 7-11 with gas bar, Dominos pizza, Mobil-1 lube and more.. The residential component of the quarter section is advancing rapidly with many phases complete and homes occupied. A sold and serviced 52 unit townhome site is rapidly selling out townhomes (Over 80% sold). There is a 98 unit apartment under construction on the south perimeter of this 7.98 acre commercial parcel, as well as a 1.69 acre multi family site (beside it) with a pending plan for an 89 unit luxury adult apartment. A 55 lot phase that is serviced (south of the 7.98 acre site-nearly sold out) with a mix of townhomes and single family homes is nearly sold out to builders with much of it already under

## **Community Information**

Address Corner Of 47th Avenue Highway 20

Subdivision Iron Gate

City Sylvan Lake

County Red Deer County

Province Alberta
Postal Code T4S 2J7

### **Exterior**

Lot Description Rectangular Lot

## **Additional Information**

Date Listed April 30th, 2024

Days on Market 372 Zoning CNS

**Listing Details** 

Listing Office RCR - Royal Carpet Realty Ltd.

Data is supplied by Pillar 9â,¢ MLS® System. Pillar 9â,¢ is the owner of the copyright in its MLS® System. Data is deemed reliable but is not guaranteed accurate by Pillar 9â,¢. The trademarks MLS®, Multiple Listing Service® and the associated logos are owned by The Canadian Real Estate Association (CREA) and identify the quality of services provided by real estate professionals who are members of CREA. Used under license.