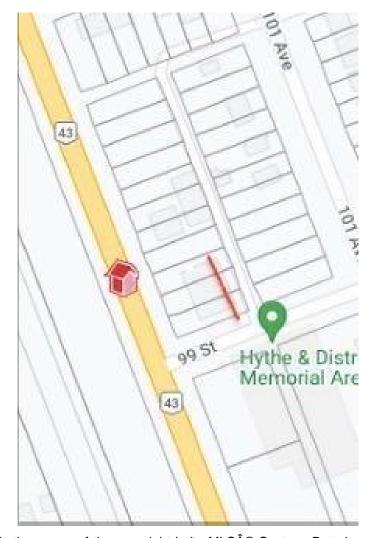

# \$45,000 - 9908, 9906,9904 100 Avenue, Hythe

MLS® #A2132253

### \$45,000

0 Bedroom, 0.00 Bathroom, Land on 0.29 Acres

NONE, Hythe, Alberta

This charming parcel of commercial land is located in the picturesque hamlet of Hythe, Alberta. A total of three lots it offers a unique opportunity for commercial development in this close-knit community. The zoning allows for a variety of commercial uses, making it suitable for small businesses, shops, or offices. The tranquil surroundings and friendly atmosphere of Hythe provide an ideal setting for your venture. Take advantage of the affordable price and establish your business in this thriving hamlet. Contact your favorite commercial realtor!

# **Community Information**

Address 9908, 9906,9904 100 Avenue

Subdivision NONE City Hythe

County Grande Prairie No. 1, County of

Province Alberta

Postal Code T0H2C0