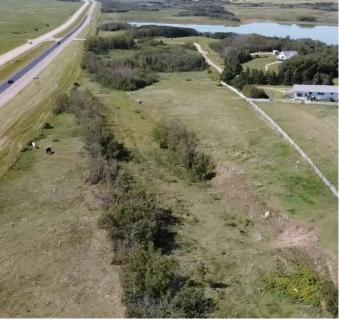

## \$139,000

0 Bedroom, 0.00 Bathroom, Agri-Business on 16.31 Acres

NONE, Rural Vermilion River, County of, Alberta

Wow 16.31 acres with highway access to pick the perfect spot to build your dream home