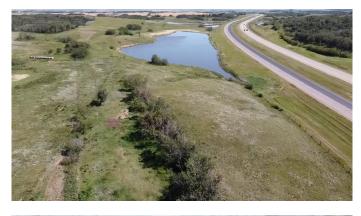

## \$139,000

0 Bedroom, 0.00 Bathroom, Agri-Business on 16.31 Acres

NONE, Rural Vermilion River, County of, Alberta

Wow 16.31 acres with highway access to pick the perfect spot to build your dream home