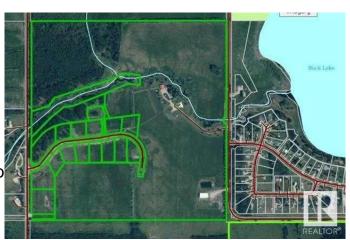

### \$134,900

0 Bedroom, 0.00 Bathroom, Land on 2.18 Acres

NONE, Buck Lake, Alberta

2.18 acres in Lynn Creek Estates. Very close to Buck Lake with views of the Lake! Power and Gas are at the property line. Taxes to be verified.

# **Community Information**

Address Lot #1, 465011 Rge Rd 64

Subdivision NONE

City Buck Lake

County Wetaskiwin No. 10, County o

Province Alberta
Postal Code T0C 0T0