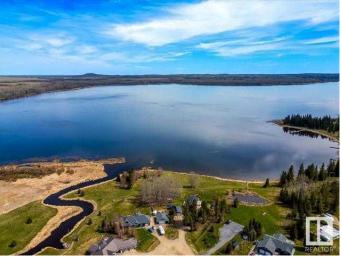

#### \$69,900

0 Bedroom, 0.00 Bathroom, Land on 1.23 Acres

NONE, Buck Lake, Alberta

1.23 Acres in Lynn Creek Estates. Very close to Buck Lake with views of the Lake! Power and Gas are at the property line. Taxes to be verified.