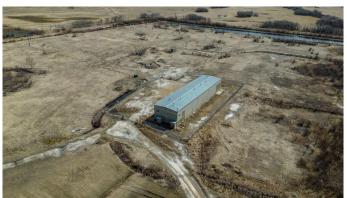

#### \$760,000

0 Bedroom, 0.00 Bathroom, Commercial on 65.59 Acres

NONE, Rural Camrose County, Alberta

Judicial Sale - 65.59 Acres Zoned Rural Industrial - 4km North of Camrose and only 1/2 km off pavement on a good all-weather dead end road. Existing Structure has seen extensive renovation - 6720sqft (40x168 main floor) structure with 720sq +/- of 2nd level office space. Main floor has been compartmentalized with intent for Cannabis Production. Property is serviced by well, septic tank, power and natural gas. Flat land with potential for future development. According to those familiar with the property there are two 5 acre plots with 6" pit run and 2" of road crush gravel, a new 600volt/200amp/3 phase transformer (has not been connected to the building) and a drainage ditch through the property that feeds into a 6.5 million gal dugout on the South end of the property. Great Opportunity to utilize an existing structure with land to expand in the County of Camrose.