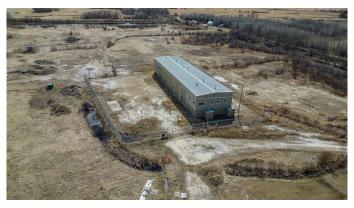

#### \$760,000

0 Bedroom, 0.00 Bathroom, Commercial on 65.59 Acres

NONE, Rural Camrose County, Alberta

Judicial Sale - 65.59 Acres Zoned Rural Industrial - 4km North of Camrose and only 1/2 km off pavement on a good all-weather dead end road. Existing Structure has seen extensive renovation - 6720sqft (40x168 main floor) structure with 720sq +/- of 2nd level office space. Main floor has been compartmentalized with intent for Cannabis Production. Property is serviced by well, septic tank, power and natural gas. Flat land with potential for future development. According to those familiar with the property there are two 5 acre plots with 6" pit run and 2" of road crush gravel, a new 600volt/200amp/3 phase transformer (has not been connected to the building) and a drainage ditch through the property that feeds into a 6.5 million gal dugout on the South end of the property. Great Opportunity to utilize an existing structure with land to expand in the County of Camrose.