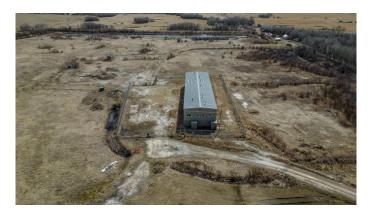

#### \$760,000

0 Bedroom, 0.00 Bathroom, Commercial on 65.59 Acres

NONE, Rural Camrose County, Alberta

Judicial Sale - 65.59 Acres Zoned Rural Industrial - 4km North of Camrose and only 1/2 km off pavement on a good all-weather dead end road. Existing Structure has seen extensive renovation - 6720sqft (40x168 main floor) structure with 720sq +/- of 2nd level office space. Main floor has been compartmentalized with intent for Cannabis Production. Property is serviced by well, septic tank, power and natural gas. Flat land with potential for future development. According to those familiar with the property there are two 5 acre plots with 6" pit run and 2" of road crush gravel, a new 600volt/200amp/3 phase transformer (has not been connected to the building) and a drainage ditch through the property that feeds into a 6.5 million gal dugout on the South end of the property. Great Opportunity to utilize an existing structure with land to expand in the County of Camrose.