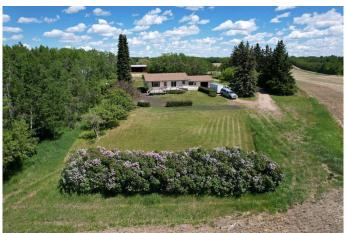

## \$1,244,999

4 Bedroom, 2.00 Bathroom, 1,299 sqft Residential on 15.96 Acres

NONE, Rural Red Deer County, Alberta

THIS LONG ADMIRED HOMESITE NOW **RESIDES ON 15.96 PREMIUM LAKE AND** TOWN VIEW ACRES. Here's your opportunity to own this ideally located acreage with stunning lake, mountain, and town views. The yard sits high above paved Hwy 20 frontage and Central Alberta's most popular tourist-recreation lake destination â€" SYLVAN LAKE. Classic 1964 farmhouse - 1.185 SF 3 bed/2 bath bungalow with partial basement development and single garage attached by breezeway accessible from the front and back yard. The home has a solid layout that could easily be renovated, updated, or moved off to make way for your DREAM HOME on this site. Tiered front deck for entertaining and taking in the incredible views. The landscaped yard has a large shelter belt with mature trees and fruit trees, large lawns and recently constructed driveway and automatic entry gate. Chain-link fenced back yard area for children or pets to safely run and play. Outbuildings include a classic hip roof barn on concrete with power, 40'x56' heated arch rib Quonset on concrete with newer rollup door and welding plug, garden shed and 32'x60' open-faced shed with enclosed end section. 2 privately owned water wells for the house and the yard. Septic has been upgraded with a brand new large capacity tank (holding tank â€" no field currently). Great location - close to golf courses, public boat launch across the road, town, schools and all that Sylvan Lake has to offer. BONUS - annual income includes

surface lease revenue from a Town of Sylvan Lake water well (\$9033.53 +/- annual with 2% annual increase plus \$2000 access road maintenance). DO NOT MISS THIS OPPORTUNITY!!

Built in 1964