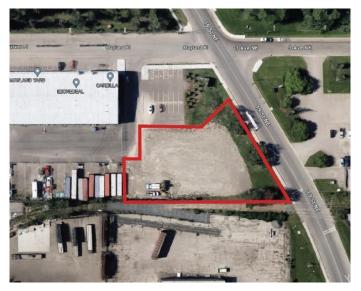

## \$1,090,000

0 Bedroom, 0.00 Bathroom, Land on 0.75 Acres

Mayland, Calgary, Alberta

.75 Acre Development Site in Mayland ideal for owner/user use up to 20,000 sf building. Excellent access to Barlow and Deerfoot Trails, Memorial Drive and Highway 1. Only minutes away from shopping centers, and restaurants. A bus stop is adjacent to the building and the LRT only 3 minutes away. Site has over \$100,000 of improvements.

### **Additional Information**

Date Listed July 16th, 2024

Days on Market 422 Zoning I-G