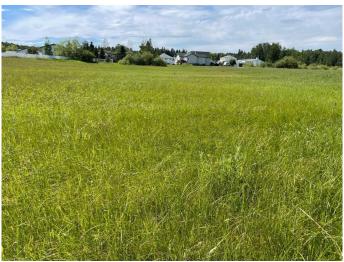

### \$180,000

0 Bedroom, 0.00 Bathroom, Land on 1.80 Acres

NONE, Rural Brazeau County, Alberta

Ready for your development - 1.8 acre lot at the corner of paved Twp Rd 500 and paved Range Road 73. Located across the street from Rocky Rapids General Store. It's land use zoning - Commercial District. Another commercial zoned lot lies directly north. It is bordered by a residential area on the west. Has power transformer.