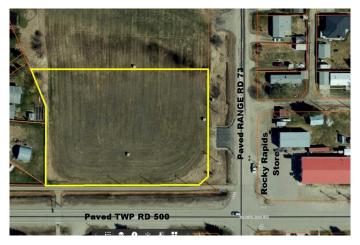

### \$180,000

0 Bedroom, 0.00 Bathroom, Land on 1.80 Acres

NONE, Rural Brazeau County, Alberta

Ready for your development - 1.8 acre lot at the corner of paved Twp Rd 500 and paved Range Road 73. Located across the street from Rocky Rapids General Store. It's land use zoning - Commercial District. Another commercial zoned lot lies directly north. It is bordered by a residential area on the west. Has power transformer.