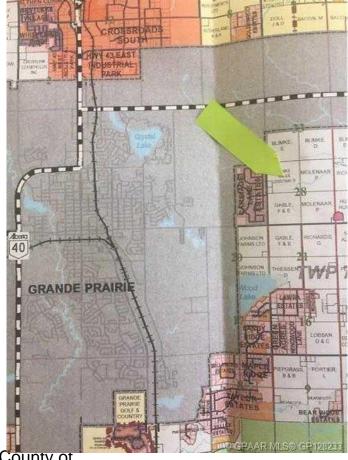

### \$1,550,000

0 Bedroom, 0.00 Bathroom, Agri-Business on 149.00 Acres

NONE, Rural Grande Prairie No. 1, County of, Alberta

149+/- acres across from the road from Carriage Lane Estates. Excellent development quarter, with no pipelines or well sites on this property. Services close by. This property has remained in the county after annexation. Great potential!!

## **Community Information**

Address Pt. Of Nw-28-71-5-w6

Subdivision NONE

City Rural Grande Prairie No. 1, County of

County Grande Prairie No. 1, County of

Province Alberta
Postal Code T8V 2Z8