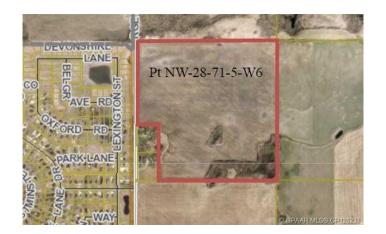

### \$1,550,000

0 Bedroom, 0.00 Bathroom, Agri-Business on 149.00 Acres

NONE, Rural Grande Prairie No. 1, County of, Alberta

149+/- acres across from the road from Carriage Lane Estates. Excellent development quarter, with no pipelines or well sites on this property. Services close by. This property has remained in the county after annexation. Great potential!!

## **Community Information**

Address Pt. Of Nw-28-71-5-w6

Subdivision NONE

City Rural Grande Prairie No. 1, County of

County Grande Prairie No. 1, County of

Province Alberta
Postal Code T8V 2Z8