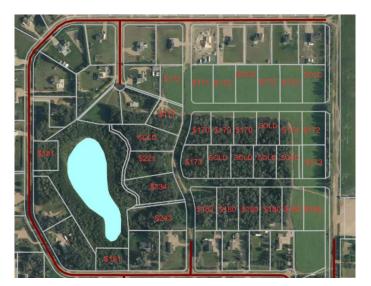

#### NONE, La Crete, Alberta

Opportunity knocks with these beautiful acreages just East of La Crete, offering phenomenal privacy and the convenience of town services! Countryside Residential is a brand new subdivision offering premium 1-2 Acre lots and the opportunity to build your very own custom home. You can choose a wooded or cleared lot, with various sizes available, with prices ranging from \$168000- \$243000 + GST. Every lot is serviced with town water and sewer, and pavement throughout the subdivision gives it a nice clean look! Come on down today and pick your lot before its gone!

#### **Community Information**

| Address     | 9214 97 Ave      |
|-------------|------------------|
| Subdivision | NONE             |
| City        | La Crete         |
| County      | Mackenzie County |
| Province    | Alberta          |
| Postal Code | T0H2H0           |

### **Additional Information**

Date ListedJune 6th, 2024Days on Market460ZoningH-CR