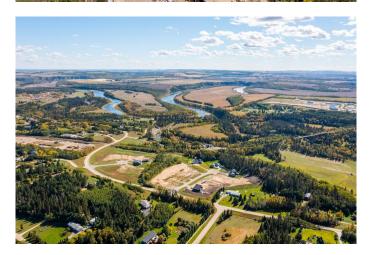

#### \$149,900

0 Bedroom, 0.00 Bathroom, Land on 1.26 Acres

Burbank Heights, Rural Lacombe County, Alberta

Welcome to your dream location! Only 4 of these 1.25-acre lots remain, nested alongside the serene ambiance of the Red Deer and Blindman Rivers. Discover the perfect escape enveloped by nature just minutes from Red Deer and Blackfalds! Build your dream home in the perfect location, with the builder of your choice. Take this opportunity to pick everything out for your ideal home, from the floor plan to the finishes and fixtures. Explore the nature trails surrounding the subdivision, savor the fresh air and enjoy the open space all around. A playground is just a few steps away from your doorstep, the perfect spot for kids to run and play and enjoy getting back to nature. With such a small community, you can get to know your neighbours and feel comfortable and secure in your new home. Convenience is key, with a quick commute to Red Deer. Blackfalds, or Lacombe, giving you the benefit of life on an acreage without the long drive to town. Seller is offering financing – on approved credit.