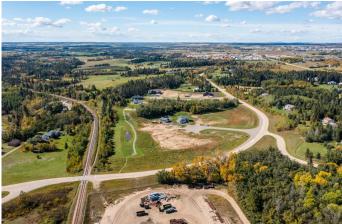

#### \$149,900

0 Bedroom, 0.00 Bathroom, Land on 1.26 Acres

Burbank Heights, Rural Lacombe County, Alberta

Welcome to your dream location! Only 4 of these 1.25-acre lots remain, nested alongside the serene ambiance of the Red Deer and Blindman Rivers. Discover the perfect escape enveloped by nature just minutes from Red Deer and Blackfalds! Build your dream home in the perfect location, with the builder of your choice. Take this opportunity to pick everything out for your ideal home, from the floor plan to the finishes and fixtures. Explore the nature trails surrounding the subdivision, savor the fresh air and enjoy the open space all around. A playground is just a few steps away from your doorstep, the perfect spot for kids to run and play and enjoy getting back to nature. With such a small community, you can get to know your neighbours and feel comfortable and secure in your new home. Convenience is key, with a quick commute to Red Deer. Blackfalds, or Lacombe, giving you the benefit of life on an acreage without the long drive to town. Seller is offering financing – on approved credit.