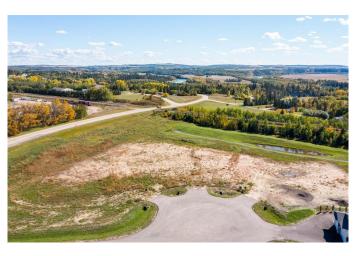

#### \$149,900

0 Bedroom, 0.00 Bathroom, Land on 1.26 Acres

Burbank Heights, Rural Lacombe County, Alberta

Welcome to your dream location! Only 4 of these 1.25-acre lots remain, nested alongside the serene ambiance of the Red Deer and Blindman Rivers. Discover the perfect escape enveloped by nature just minutes from Red Deer and Blackfalds! Build your dream home in the perfect location, with the builder of your choice. Take this opportunity to pick everything out for your ideal home, from the floor plan to the finishes and fixtures. Explore the nature trails surrounding the subdivision, savor the fresh air and enjoy the open space all around. A playground is just a few steps away from your doorstep, the perfect spot for kids to run and play and enjoy getting back to nature. With such a small community, you can get to know your neighbours and feel comfortable and secure in your new home. Convenience is key, with a quick commute to Red Deer. Blackfalds, or Lacombe, giving you the benefit of life on an acreage without the long drive to town. Seller is offering financing – on approved credit.