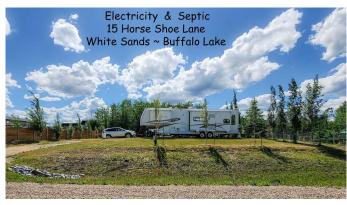

# \$169,000

0 Bedroom, 0.00 Bathroom, Land on 0.44 Acres

NONE, White Sands, Alberta

Life is better at the lake! Experience the relaxing vibes as you take in this charming property. This nearly half acre flat lot backs unto a municipal reserve which blends the function of the lot with the beauty of nature all around. It is equipped with RV hook ups, making it perfect for someone to pull in and peacefully relax on the attached deck area. This property is LANDSCAPED, PARTIALLY FENCED, has a SHELTERLOGIC STORAGE UNIT and also has a COZY SHED/BUNKHOUSE WITH ELECTRICITY. The eye-catching CUSTOM GRAIN BIN FIRE PIT area is a rare treasure that will surely impress! There is a charming little hidden children's fairy garden in the trees to discover. This property has NATURAL GAS TO THE PROPERTY LINE, ELECTRICITY on the lot & SEPTIC HOLDING TANK. WATER is available at the nearby White Sands water filing station. The 3-slide 5th wheel is also available for separate sale. Use this land as it is for a seasonal getaway or build your permanent country home! The White Sands community of Buffalo Lake offers 9 beach access points for both Summer & Winter outdoor activities â€"Various Summer water sports ~ fishing ~ walking/biking pathways ~ community hall ~ basketball, tennis & pickle ball courts ~ snowmobiling ~ cross country skiing ~ ice skating ~ Central Alberta nature lover's paradise! There are also many community events to take part in, including a Canada Day parade that goes right past this

# **Community Information**

Address 15 Horse Shoe

Subdivision NONE

City White Sands

County Stettler No. 6, County of

Province Alberta
Postal Code T0C 3B0