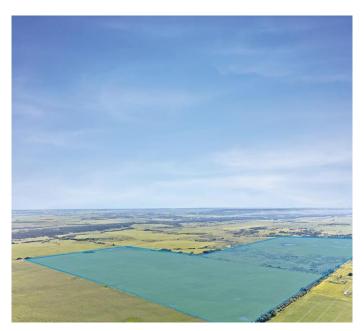

### \$10,500,000

0 Bedroom, 0.00 Bathroom, Land on 628.00 Acres

Elbow Valley, Rural Rocky View County, Alberta

West of the 5th, Range 3, Township 24, South half of Section 6 and West of the 5th, Range 4, Township 24, East half of Section 1. Large land parcel in beautiful Elbow Valley in close proximity to the City of Calgary on Highway 8. ±628 Acres in Rocky View County, Alberta

#### **Essential Information**

MLS® # A2140471

Price \$10,500,000

Bathrooms 0.00

Acres 628.00

Type Land

Sub-Type Commercial Land

Status Active

## **Community Information**

Address R3 T24 S6 W5

Subdivision Elbow Valley

City Rural Rocky View County

County Rocky View County

Province Alberta
Postal Code T3Z2Y6