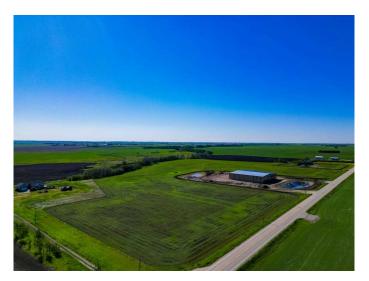

# \$7,500,000

0 Bedroom, 0.00 Bathroom, Commercial on 22.00 Acres

NONE, Rural Wheatland County, Alberta

32,000 sq ft new warehouse available for purchase, including 21 acres of land. • 12,600 Sq Ft on Floor • 6400 Sq Ft Mezzanine • 160 Ft Deep X 160 Ft Wide • 4 Dock Doors with Loading Ramps • 2 Bay Doors 14 Ft High • 22 Ft to Ceiling Girder • 28 Ft to Ceiling Wall • 32 Ft to Ceiling Centre. This structure was designed with two sides that are mirror images of each other. Each side Includes warehouse, office and mezzanine space. Office space is completed on one side and includes offices, boardroom and washroom. The other side has studs up and rough ins done. Mezzanine space is wide open so perfect for a multitude of uses. Each side has separate gas meters and the building has 3 phase power. The location can not be beat with pavement access all the way. Close to Strathmore, Chestermere and Calgary and just off Highway 1 and Country Hills Blvd. The current owner would be interested in leasing one side of the building back from the new owner.

# **Community Information**

Address 244071 Range Road 264 Road

Subdivision NONE

City Rural Wheatland County

County Wheatland County

Province Alberta
Postal Code T0J 1Y0