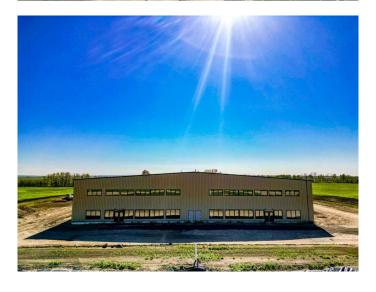

# \$7,500,000

0 Bedroom, 0.00 Bathroom, Commercial on 22.00 Acres

NONE, Rural Wheatland County, Alberta

32,000 sq ft new warehouse available for purchase, including 21 acres of land. • 12,600 Sq Ft on Floor • 6400 Sq Ft Mezzanine • 160 Ft Deep X 160 Ft Wide • 4 Dock Doors with Loading Ramps • 2 Bay Doors 14 Ft High • 22 Ft to Ceiling Girder • 28 Ft to Ceiling Wall • 32 Ft to Ceiling Centre. This structure was designed with two sides that are mirror images of each other. Each side Includes warehouse, office and mezzanine space. Office space is completed on one side and includes offices, boardroom and washroom. The other side has studs up and rough ins done. Mezzanine space is wide open so perfect for a multitude of uses. Each side has separate gas meters and the building has 3 phase power. The location can not be beat with pavement access all the way. Close to Strathmore, Chestermere and Calgary and just off Highway 1 and Country Hills Blvd. The current owner would be interested in leasing one side of the building back from the new owner.