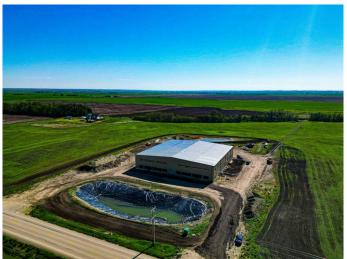

# \$7,500,000

0 Bedroom, 0.00 Bathroom, Commercial on 22.00 Acres

NONE, Rural Wheatland County, Alberta

32,000 sq ft new warehouse available for purchase, including 21 acres of land. • 12,600 Sq Ft on Floor • 6400 Sq Ft Mezzanine • 160 Ft Deep X 160 Ft Wide • 4 Dock Doors with Loading Ramps • 2 Bay Doors 14 Ft High • 22 Ft to Ceiling Girder • 28 Ft to Ceiling Wall • 32 Ft to Ceiling Centre. This structure was designed with two sides that are mirror images of each other. Each side Includes warehouse, office and mezzanine space. Office space is completed on one side and includes offices, boardroom and washroom. The other side has studs up and rough ins done. Mezzanine space is wide open so perfect for a multitude of uses. Each side has separate gas meters and the building has 3 phase power. The location can not be beat with pavement access all the way. Close to Strathmore, Chestermere and Calgary and just off Highway 1 and Country Hills Blvd. The current owner would be interested in leasing one side of the building back from the new owner.