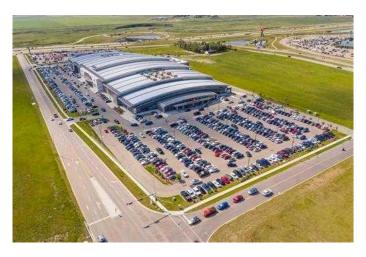

## \$129,900

0 Bedroom, 0.00 Bathroom, Commercial on 3.70 Acres

NONE, Rural Rocky View County, Alberta

Awesome location close to the east entrance. Another anchor tenant opening in mid-July, Sky Castle Roller Skating Rink. With the existing Sky Castle Indoor Playground, New Horizon Mall is the family destination for fun and shopping. Buy now while the prices are low. Call today for more information.