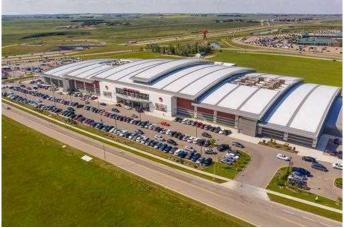

## \$129,900

0 Bedroom, 0.00 Bathroom, Commercial on 3.70 Acres

NONE, Rural Rocky View County, Alberta

Awesome location close to the east entrance. Another anchor tenant opening in mid-July, Sky Castle Roller Skating Rink. With the existing Sky Castle Indoor Playground, New Horizon Mall is the family destination for fun and shopping. Buy now while the prices are low. Call today for more information.