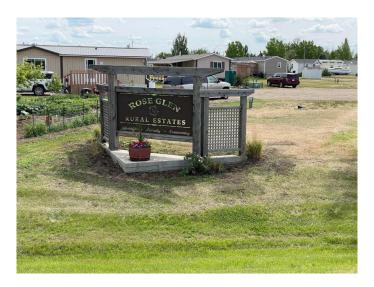

with a variety of sizes and locations! Whether you're looking to downsize, invest, or start fresh, these lots provide an ideal foundation for a comfortable and convenient lifestyle. Utilities Ready: All lots are equipped with essential utilities, including water, electricity, and sewer connections, ensuring a hassle-free setup. Community Amenities: Take advantage of shared amenities such as parks, recreational areas and the school is right there too! Take the chance to secure your spot in this modular home park. Contact today to schedule a tour and learn more about available lots and pricing on these bareland condominium lots. Start planning your future in a place you'll love to call home! Contact for price list and other available lots.



MLS® # A2143139 Price \$21,091

Bathrooms 0.00







Acres 0.09

Type Land

Sub-Type Residential Land

Status Active

# **Community Information**

Address 14, 100 Roseglen Close

Subdivision NONE

City Rosemary

County Newell, County of

Province Alberta
Postal Code T1R 2W0

**Amenities** 

Amenities Community Gardens, Park

**Exterior** 

Lot Description Cleared, Interior Lot, Level, Rectangular Lot

#### **Additional Information**

Date Listed June 24th, 2024

Days on Market 443

Zoning MHP

## **Listing Details**

Listing Office RE/MAX Main Street Realty

Data is supplied by Pillar 9â,¢ MLS® System. Pillar 9â,¢ is the owner of the copyright in its MLS® System. Data is deemed reliable but is not guaranteed accurate by Pillar 9â,¢. The trademarks MLS®, Multiple Listing Service® and the associated logos are owned by The Canadian Real E