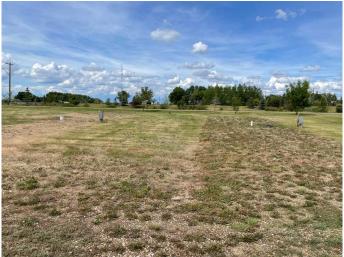

ith a variety of sizes and locations! Whether you're looking to downsize, invest, or start fresh, these lots provide an ideal foundation for a comfortable and convenient lifestyle. Utilities Ready: All lots are equipped with essential utilities, including water, electricity, and sewer connections, ensuring a hassle-free setup. Community Amenities: Take advantage of shared amenities such as parks, recreational areas and the school is right there too! Take the chance to secure your spot in this modular home park. Contact today to schedule a tour and learn more about available lots and pricing on these bareland condominium lots. Start planning your future in a place you'll love to call home! Contact for price list and other available lots.



MLS® # A2143139 Price \$21,091

Bathrooms 0.00







Acres 0.09

Type Land

Sub-Type Residential Land

Status Active

# **Community Information**

Address 14, 100 Roseglen Close

Subdivision NONE

City Rosemary

County Newell, County of

Province Alberta
Postal Code T1R 2W0

**Amenities** 

Amenities Community Gardens, Park

**Exterior** 

Lot Description Cleared, Interior Lot, Level, Rectangular Lot

#### **Additional Information**

Date Listed June 24th, 2024

Days on Market 443

Zoning MHP

## **Listing Details**

Listing Office RE/MAX Main Street Realty

Data is supplied by Pillar 9â,¢ MLS® System. Pillar 9â,¢ is the owner of the copyright in its MLS® System. Data is deemed reliable but is not guaranteed accurate by Pillar 9â,¢. The trademarks MLS®, Multiple Listing Service® and the associated logos are owned by The Canadian Real Est