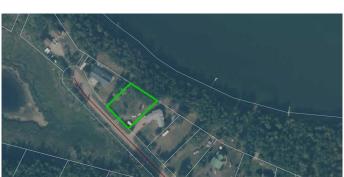

### \$195,000

0 Bedroom, 0.00 Bathroom, Land on 0.46 Acres

NONE, Lac La Biche, Alberta

Lakefront fully serviced lot in Lakeview Estates. Close to the Golf course, Boat Launches, partially cleared and ready for camping or building on.

## **Community Information**

Address 546, 67325 Churchill Park Road

Subdivision NONE

City Lac La Biche

County Lac La Biche County

Province Alberta
Postal Code T0A 2C0

### **Amenities**

Is Waterfront Yes

Waterfront Beach Access, Canal Access, Lake Front, Waterfront