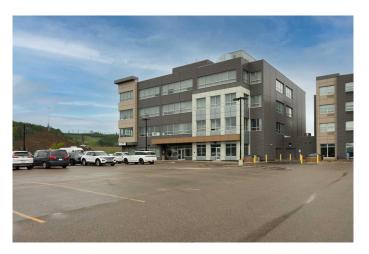

# \$23 - 200, 420 Taiganova Crescent, Fort McMurray

MLS® #A2145265

#### \$23

0 Bedroom, 0.00 Bathroom, Commercial on 3.98 Acres

Taiga Nova Eco Industrial Park, Fort McMurray, Alberta

Give your business an enviable home in the Sawridge Centre Office & Retail Complex. Available on flexible terms, this business centre is Strategically located in a high-exposure area in the sought-after Taiga Nova Industrial Park adjacent to Hwy 63. 7 km from Downtown Fort McMurray with close proximity to residential communities and commercial districts of Eagle Ridge, Stone Creek, Timberlea and Parsons Creek. Convenient access and easy travel to downtown and Fort McMurray's northern businesses and mining operations are only 15 minutes from the Suncor Base plant and 25 minutes to Syncrude.

7,315.30 SF of office space can be built to suit and thoughtfully designed around your needs and focused on creativity, collaboration and innovative ideas. A combination of inviting and accessible private offices, conference rooms and open-plan workspaces. Abundant 7â€<sup>TM</sup> strip windows offer plenty of natural light. Or custom build to suit your business requirements in the divisible areas. Property Highlights include 10â€<sup>TM</sup> clear ceiling heights, fully sprinklered and a Central lobby with 2 elevators.