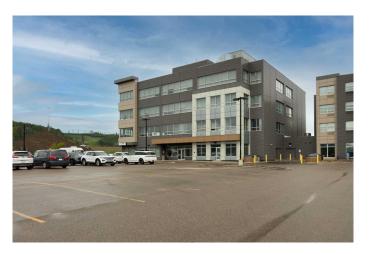

# \$23 - 210, 420 Taiganova Crescent, Fort McMurray

MLS® #A2145268

#### \$23

0 Bedroom, 0.00 Bathroom, Commercial on 3.98 Acres

Taiga Nova Eco Industrial Park, Fort McMurray, Alberta

Give your business an enviable home in the Sawridge Centre Office & Retail Complex. Available on flexible terms, this business centre is Strategically located in a high-exposure area in the sought-after Taiga Nova Industrial Park adjacent to Hwy 63. 7 km from Downtown Fort McMurray with close proximity to residential communities and commercial districts of Eagle Ridge, Stone Creek, Timberlea and Parsons Creek. Convenient access and easy travel to downtown and Fort McMurray's northern businesses and mining operations are only 15 minutes from the Suncor Base plant and 25 minutes to Syncrude.

2,821.5 of flexible office spaces can be built to suit and thoughtfully designed around your needs and focused on creativity, collaboration and innovative ideas. A combination of inviting and accessible private offices, conference rooms and open-plan workspaces. Abundant  $7\hat{a} \in \mathbb{T}^{M}$  strip windows offer plenty of natural light. Or custom build to suit your business requirements in the divisible areas. Property Highlights include  $10\hat{a} \in \mathbb{T}^{M}$  clear ceiling heights, fully sprinklered and a Central lobby with 2 elevators.

Built in 2013