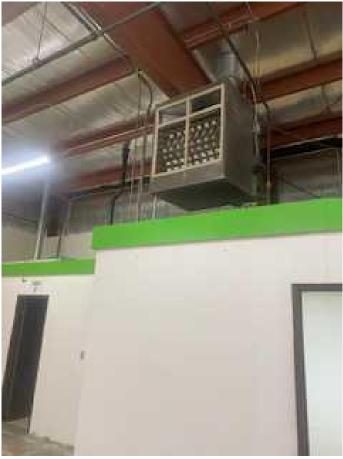

# \$2,500 - 3 Onely Crescent, Swan Hills

MLS® #A2145413

## \$2,500

0 Bedroom, 0.00 Bathroom, Commercial on 0.00 Acres

NONE, Swan Hills, Alberta

This would make a great shop for retail, small engine repairs, or whatever business you can dream up for this large shop!





Built in 1964

### **Essential Information**

| MLS® #     | A2145413   |
|------------|------------|
| Price      | \$2,500    |
| Bathrooms  | 0.00       |
| Acres      | 0.00       |
| Year Built | 1964       |
| Туре       | Commercial |
| Sub-Type   | Industrial |
| Status     | Active     |

## **Community Information**

| Address     | 3 Onely Crescent |
|-------------|------------------|
| Subdivision | NONE             |
| City        | Swan Hills       |
| County      | Big Lakes County |
| Province    | Alberta          |
| Postal Code | T0G 0B6          |

#### Interior

Heating

## Exterior

Roof Metal Foundation Block

Forced Air

## **Additional Information**

Date ListedJune 28th, 2024Days on Market314

## **Listing Details**

Listing Office RE/MAX ADVANTAGE (WHITECOURT)