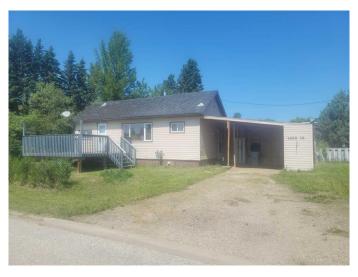

## \$129,000

1 Bedroom, 1.00 Bathroom, 583 sqft Residential on 0.12 Acres

NONE, High Prairie, Alberta

Compact Starter Home!! This totally affordable home has had many renovations including: interior paint, flooring, windows, bathroom, hwt(7yrs), plumbing(drainage and waterlines,water meter,hotwater tank and sump pump) all new March 2025, electrical upgrades and a freestanding woodburning stove in the livingroom. Situated on a full finished basement with a family room tastefully finished in pine strips, large storage room and laundry/utility room. Amazing large irregular lot with plenty of mature trees for lots of shade or enjoy the sun on the southfacing front deck. Call or text for your viewing today!

#### **Essential Information**

MLS® # A2146466 Price \$129,000

Bedrooms 1

Bathrooms 1.00

Full Baths 1

Square Footage 583

Acres 0.12

Year Built 1961

#### **Exterior**

Exterior Features None

Lot Description Back Yard, Corner Lot, Front Yard, Irregular Lot, Landscaped, Lawn,

Rectangular Lot, Street Lighting

Roof Asphalt Shingle

Construction Wood Siding

Foundation Block