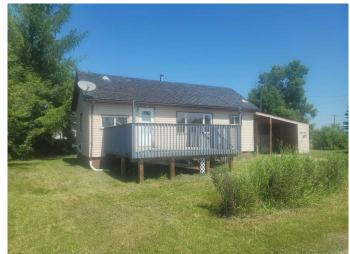

## \$129,000

1 Bedroom, 1.00 Bathroom, 583 sqft Residential on 0.12 Acres

NONE, High Prairie, Alberta

Compact Starter Home!! This totally affordable home has had many renovations including: interior paint, flooring, windows, bathroom, hwt(7yrs), plumbing(drainage and waterlines,water meter,hotwater tank and sump pump) all new March 2025, electrical upgrades and a freestanding woodburning stove in the livingroom. Situated on a full finished basement with a family room tastefully finished in pine strips, large storage room and laundry/utility room. Amazing large irregular lot with plenty of mature trees for lots of shade or enjoy the sun on the southfacing front deck. Call or text for your viewing today!

# of Fireplaces 1

Fireplaces Free Standing, Glass Doors, Living Room, Wood Burning

Has Basement Yes

Basement Finished, Full