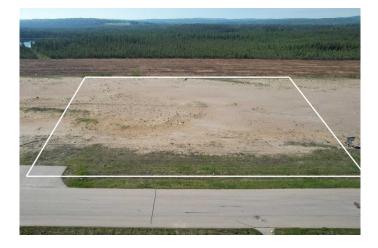

#### \$667,500

0 Bedroom, 0.00 Bathroom, Land on 2.67 Acres

NONE, Whitecourt, Alberta

High and open 2.67 acres, ready to build. Developer can also build to suit. 4 adjoining lots available as well. Easy highway access. Centrally located next to main industrial in the town with good highway access, east end of Whitecourt.