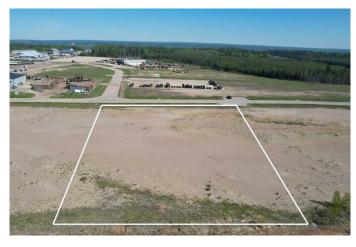

#### \$667,500

0 Bedroom, 0.00 Bathroom, Land on 2.67 Acres

NONE, Whitecourt, Alberta

High and open 2.67 acres, ready to build. Developer can also build to suit. 4 adjoining lots available as well. Easy highway access. Centrally located next to main industrial in the town with good highway access, east end of Whitecourt.