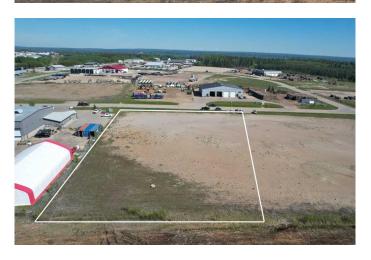

### \$667,500

0 Bedroom, 0.00 Bathroom, Land on 2.31 Acres

NONE, Whitecourt, Alberta

2.67 acres for industrial developement with adjoining lots available. Seller / developer can also build to suit. Easy paved access to highway. Great location next to other industrial development.