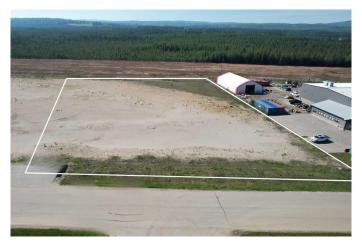

### \$667,500

0 Bedroom, 0.00 Bathroom, Land on 2.31 Acres

NONE, Whitecourt, Alberta

2.67 acres for industrial developement with adjoining lots available. Seller / developer can also build to suit. Easy paved access to highway. Great location next to other industrial development.