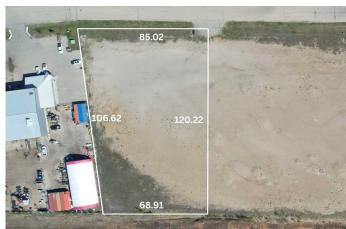

### \$667,500

0 Bedroom, 0.00 Bathroom, Land on 2.31 Acres

NONE, Whitecourt, Alberta

2.67 acres for industrial developement with adjoining lots available. Seller / developer can also build to suit. Easy paved access to highway. Great location next to other industrial development.

## **Essential Information**

MLS® # A2147422 Price \$667,500

Bathrooms 0.00 Acres 2.31 Type Land

Sub-Type Commercial Land

Status Active