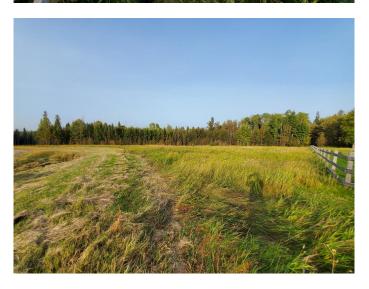

#### \$85,000

0 Bedroom, 0.00 Bathroom, Land on 7.68 Acres

NONE, Rural Yellowhead County, Alberta

Beautifully treed high land ready to build your dream executive home. At the end of a cul de sac in Tollerton Hill Estates, this 7.68 acre piece has water well on the lot, and power/gas at the property line.