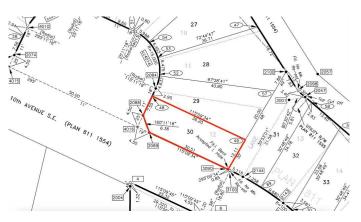

### **Community Information**

| Address     | 144 10 Avenue Se |
|-------------|------------------|
| Subdivision | Bankview         |
| City        | Drumheller       |
| County      | Drumheller       |
| Province    | Alberta          |
| Postal Code | T0J 0Y6          |

#### \$48,750

0 Bedroom, 0.00 Bathroom, Land on 0.11 Acres

Bankview, Drumheller, Alberta

Residential lots for sale in Drumheller's newest subdivision of Hillsview! All of these lots offer full services including power, water, sewer and natural gas at the lot line. These lots are ready to built on. The neighborhood is surrounded by the badlands and well located to to downtown Drumheller and the Shops on Highway 9 South. There is the option to combine some of these lots to make your lot even bigger! Start getting your new home plans ready for the Hillsview subdivision today! Limited lots available, so come early to get your choice of lots! Buyer must fill out a development permit application sheet as part of the offer outlining what they will build, who their contractor is, and outline the timeline that starts substantial construction within 8 months and completes construction with 24 months. Offers must be left open for 3 weeks from the date submitted.