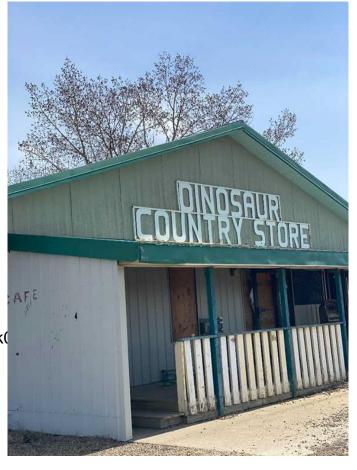

## \$280,000

0 Bedroom, 0.00 Bathroom, Commercial on 0.00 Acres

NONE, Patricia, Alberta

GREAT LOCATION, this property is minutes away to Dinosaur Park, the UNESCO World Heritage Site: COMMERCIAL, RESIDENTIAL PROPERTY WITH LAND. Great Investment and COMMERCIAL Property approx 2800 SF on 3.67 Acers of Land inclding House ( Approx. 1500 sf )at the CORNER of Pr130 and HIGHWAY 544 previously known as DINOSOUR COUNTRY STORE (According to seller, before there was Gas station, Convenience store, restaurant Aand other services). Property have huge potential for future buyer to setup businesses like RV parking, Room rentals or other with permission from Nowell county. The property consists of a convenience store, liquor store, gas bar and a campground with 10 fully serviced sites. A licensed cafe was just added to the mix of offerings this year. Also included is a 3 bedroom 16'x18' modular home (built in 1996) that allows for easy management of the business. The COMMERCIAL Property and home is situated on 3.69 acres of land in Patricia, a hamlet in Southern Alberta, Newell County just 20 kms. northeast of Hwy. 1. Newell County area the richest ranching, irrigated agriculture prodction, oil and gas tourist, recreation, , and scenic regions in Alberta. Once setup it may be a profitable tourist centre and popular destination site for Locals around. Data used for Listing is approximate. Property with Land is Sold As is, where is by seller. Call Realtor for showing.