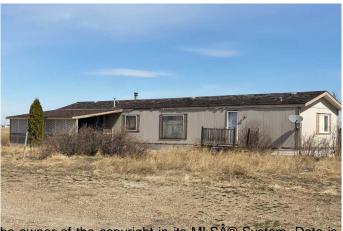

## \$280,000

0 Bedroom, 0.00 Bathroom, Commercial on 0.00 Acres

NONE, Patricia, Alberta

GREAT LOCATION, this property is minutes away to Dinosaur Park, the UNESCO World Heritage Site: COMMERCIAL, RESIDENTIAL PROPERTY WITH LAND. Great Investment and COMMERCIAL Property approx 2800 SF on 3.67 Acers of Land inclding House ( Approx. 1500 sf )at the CORNER of Pr130 and HIGHWAY 544 previously known as DINOSOUR COUNTRY STORE (According to seller, before there was Gas station, Convenience store, restaurant Aand other services). Property have huge potential for future buyer to setup businesses like RV parking, Room rentals or other with permission from Nowell county. The property consists of a convenience store, liquor store, gas bar and a campground with 10 fully serviced sites. A licensed cafe was just added to the mix of offerings this year. Also included is a 3 bedroom 16'x18' modular home (built in 1996) that allows for easy management of the business. The COMMERCIAL Property and home is situated on 3.69 acres of land in Patricia, a hamlet in Southern Alberta, Newell County just 20 kms. northeast of Hwy. 1. Newell County area the richest ranching, irrigated agriculture prodction, oil and gas tourist, recreation, , and scenic regions in Alberta. Once setup it may be a profitable tourist centre and popular destination site for Locals around. Data used for Listing is approximate. Property with Land is Sold As is, where is by seller. Call Realtor for showing.