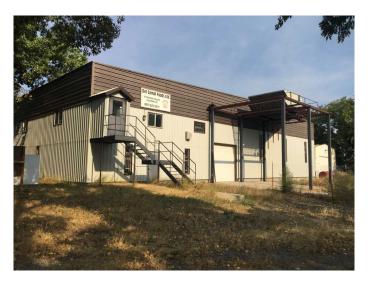

### \$999,000

0 Bedroom, 0.00 Bathroom, Commercial on 0.00 Acres

NONE, Claresholm, Alberta

INDUSTRIAL WAREHOUSE BUILDING WITH FOOT PRINT 16,952 SQ FT ON 3.49 ACRES LAND. CLARESHOLM AIRPORT AREA. TWO OVERHEAD DOORS. OFFICES ON SECOND FLOORS. NEWLY INSTALLED TRANFORMER WITH CAPACITY 2,500 KVA. IT CAN BE USED ANY PURPOSE. IT WAS USED AS FOOD PROCESSING FACILITY BEFORE. AND IT WAS PLANNED TO BE USED AS MEDICAL MARIJUANA PRODUCT FACILITY AND BIT COIN MINING BEFORE. NOW IT IS EMPTY AND WAITING FOR YOUR IDEA.