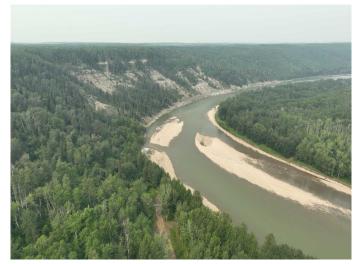

# \$162,500 - #14 Wapiti River, Rural Grande Prairie No. 1, County of

MLS® #A2151748

\$162,500

0 Bedroom, 0.00 Bathroom, Land on 1.49 Acres

NONE, Rural Grande Prairie No. 1, County of, Alberta

Welcome to a true paradise on the Wapiti River Banks, where Lot #14 awaits you. This picturesque and heavily treed recreational lot sprawling over 1.5 acres boasts stunning elevated views overlooking the lush Wapiti River valley. The native trees and shrubs provide a natural canopy, creating a serene and tranquil ambience.

This is a one-of-a-kind opportunity to own land in the best and only available subdivision on the Wapiti River. This vibrant community offers an array of outdoor activities that include river boating, fishing, kayaking, hiking, or just relaxing around the campfire with family and friends. The location is ideal, only one hour away from Grande Prairie and 25 minutes from Beaverlodge.

With power to the property line in place, you can have all the conveniences of a modern, rural setting. Lot #14 is ready to be developed into a fabulous campsite, a dream cabin, or an idyllic year-round escape with all-weather access.

Whether you prefer to enjoy the beach or launch your boat, the possibilities are endless. Several other lots are also available, and a scenic drive to this sublime location will allow you to handpick your ideal properties that will