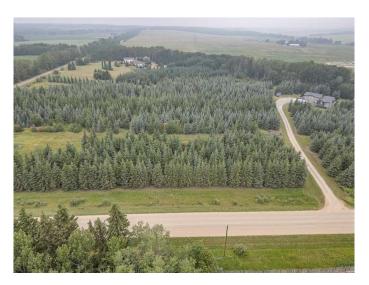

#### \$99,900

0 Bedroom, 0.00 Bathroom, Land on 4.35 Acres

NONE, Rural Ponoka County, Alberta

This beautiful Acreage parcel was once part of a Tree Farm, creating an awesome canvas for someone to build their dream home! 4.35 Acres in a great location, just off of pavement, and close to Rimbey! This parcel does have some building restrictions (see restrictive covenant in supplements), such as no Mobile homes, however the trees provide plenty of privacy!