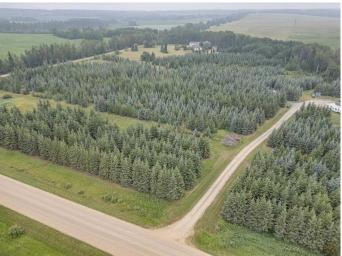

#### \$99,900

0 Bedroom, 0.00 Bathroom, Land on 4.35 Acres

NONE, Rural Ponoka County, Alberta

This beautiful Acreage parcel was once part of a Tree Farm, creating an awesome canvas for someone to build their dream home! 4.35 Acres in a great location, just off of pavement, and close to Rimbey! This parcel does have some building restrictions (see restrictive covenant in supplements), such as no Mobile homes, however the trees provide plenty of privacy!