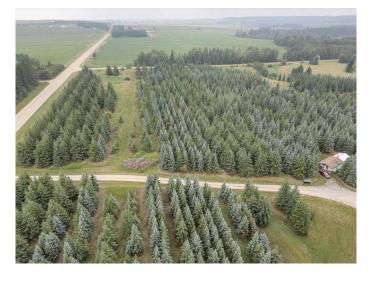

#### \$99,900

0 Bedroom, 0.00 Bathroom, Land on 4.35 Acres

NONE, Rural Ponoka County, Alberta

This beautiful Acreage parcel was once part of a Tree Farm, creating an awesome canvas for someone to build their dream home! 4.35 Acres in a great location, just off of pavement, and close to Rimbey! This parcel does have some building restrictions (see restrictive covenant in supplements), such as no Mobile homes, however the trees provide plenty of privacy!