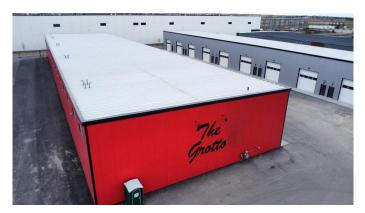

#### \$450,000

0 Bedroom, 0.00 Bathroom, Commercial on 0.00 Acres

NONE, Rural Rocky View County, Alberta

This industrial unit is situated in the Heatherglen Industrial Park, providing immediate access to major transportation routes, including Stoney Trail and Glenmore Trail. The property is designed with security in mind, featuring common security cameras and a motorized fenced gate for controlled access. It is equipped with a tankless combi boiler and hydronic in-floor heating, ensuring energy efficiency and consistent temperature control. Structural posts have been installed to accommodate a future mezzanine addition, offering potential for expanded space. Additional features include high-efficiency LED lighting, a floor drain, and a fire suppression sprinkler system (specifications to be verified). As this is a newly developed property, tax figures and condominium fees are currently estimated.