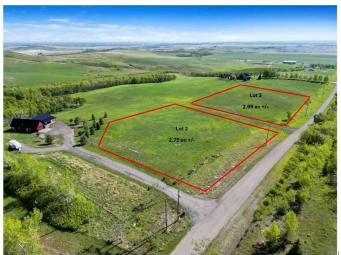

#### \$456,750

0 Bedroom, 0.00 Bathroom, Land on 2.75 Acres

NONE, Rural Foothills County, Alberta

Welcome to this stunning new created (Lot 2) 2.75 +/- acre parcel that offers a truly unique setting to build your dream home. The contour to this land is fantastic with rolling hills and excellent panoramic views. Come see what "top of the world― means! This property is a short drive North to Calgary or South to the energetic growing town of Okotoks. Strathcona-Tweedsmuir School and Calgary Polo Club can be seen to the East with Spruce Meadows 15 minutes to the North. You will enjoy the elevated lifestyle provided by this new created parcel. PLEASE NOTE: Street Number TBV once building permit has been approved . GST included in price.

MLS® # A2154624 Price \$456,750

Bathrooms 0.00
Acres 2.75
Type Land

Sub-Type Residential Land

Status Active