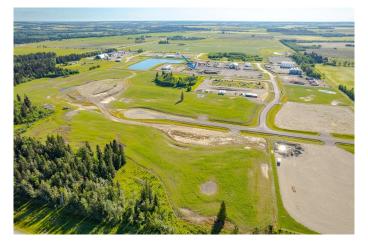

#### \$354,900

0 Bedroom, 0.00 Bathroom, Land on 2.53 Acres

NONE, Rural Mountain View County, Alberta

2.53 acre lot in the Cowboy Trail Business Park on the intersection of Hwy 27 and Hwy 22. This intersection sees an "Average Annual Daytime Traffic" of 17,740 movements as measured by Alberta Transportation in 2019. The Cowboy Trail Business Park has supporting businesses that include a Cardlock Gas station, RV storage, bedding and Mulch operations, and the current development of a Consumer retail business. Located 22 minutes to the QE2 East of Olds, 7 Minutes to Sundre, and 40 minutes to Cochrane provide easy access for Transport Trucks, Campers, and Tourism. Connecting lots and other lots are available.