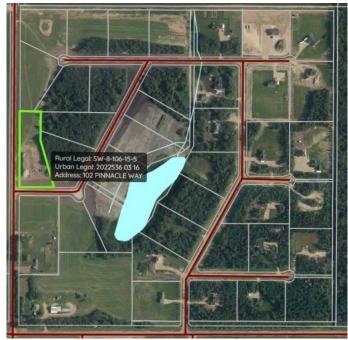

## **Community Information**

Address 102 Pinnacle Way

Subdivision NONE
City La Crete

County Mackenzie County

Province Alberta
Postal Code T0H2H0

### **Additional Information**

Date Listed August 12th, 2024

Days on Market 394

Zoning RCR3