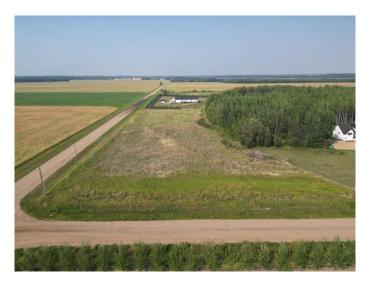

### \$199,000

0 Bedroom, 0.00 Bathroom, Land on 2.99 Acres

NONE, La Crete, Alberta

This beautiful 3-acre lot, just 2 minutes from town offers the perfect setting to build your dream home. With ample space and easy access to town amenities, this property provides the ideal blend of country living and convenience. Services are all at the property line, ready to be developed! Don't miss this rare opportunity to create your own private retreat!

#### **Exterior**

Lot Description Cleared, Corners Marked