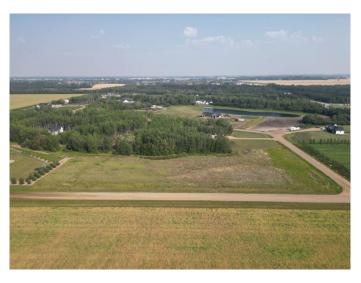

### \$199,000

0 Bedroom, 0.00 Bathroom, Land on 2.99 Acres

NONE, La Crete, Alberta

This beautiful 3-acre lot, just 2 minutes from town offers the perfect setting to build your dream home. With ample space and easy access to town amenities, this property provides the ideal blend of country living and convenience. Services are all at the property line, ready to be developed! Don't miss this rare opportunity to create your own private retreat!

#### **Exterior**

Lot Description Cleared, Corners Marked