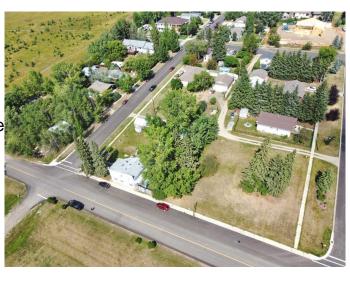

#### \$205,000

0 Bedroom, 0.00 Bathroom, Land on 0.40 Acres

NONE, Benalto, Alberta

Large parcel of land (3Lots) with 150 ft of frontage available in the peaceful hamlet of Benalto. So many opportunities available. Bring your imagination and your plans and unlock the potential for this land. Check out the permitted uses with local zoning regulations to see what fits for this land. This lot has great views to the mountains.