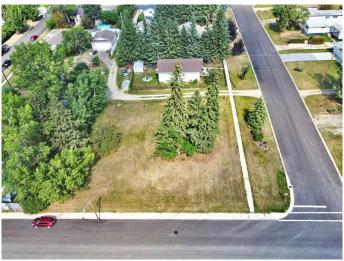

#### \$205,000

0 Bedroom, 0.00 Bathroom, Land on 0.40 Acres

NONE, Benalto, Alberta

Large parcel of land (3Lots) with 150 ft of frontage available in the peaceful hamlet of Benalto. So many opportunities available. Bring your imagination and your plans and unlock the potential for this land. Check out the permitted uses with local zoning regulations to see what fits for this land. This lot has great views to the mountains.