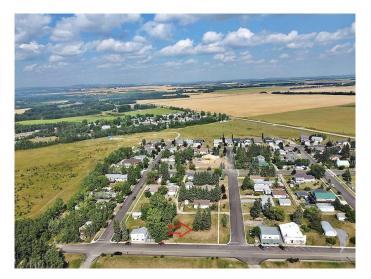

#### \$205,000

0 Bedroom, 0.00 Bathroom, Land on 0.40 Acres

NONE, Benalto, Alberta

Large parcel of land (3Lots) with 150 ft of frontage available in the peaceful hamlet of Benalto. So many opportunities available. Bring your imagination and your plans and unlock the potential for this land. Check out the permitted uses with local zoning regulations to see what fits for this land. This lot has great views to the mountains.