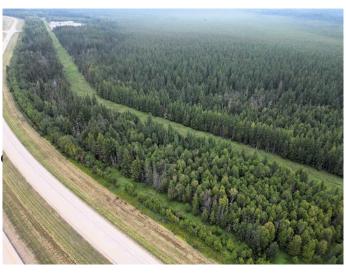

#### \$65,000

0 Bedroom, 0.00 Bathroom, Land on 16.33 Acres

NONE, Rural Yellowhead County, Alberta

Discover the perfect blend of privacy, adventure, and natural splendor with this stunning 16+ acre recreational property. Nestled against Crown land, this expansive parcel is an outdoor enthusiast's dream, offering unparalleled access to nature and a host of recreational opportunities.