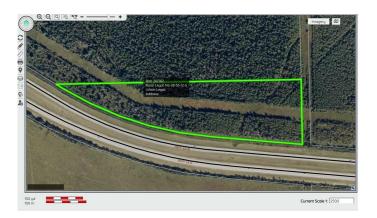

# \$65,000 - Highway 16 W & Range Road 122, Rural Yellowhead County

MLS® #A2157564

#### \$65,000

0 Bedroom, 0.00 Bathroom, Land on 16.33 Acres

NONE, Rural Yellowhead County, Alberta

Discover the perfect blend of privacy, adventure, and natural splendor with this stunning 16+ acre recreational property. Nestled against Crown land, this expansive parcel is an outdoor enthusiast's dream, offering unparalleled access to nature and a host of recreational opportunities.

## **Community Information**

Address Highway 16 W & Range Roa

Subdivision NONE

City Rural Yellowhead County

County Yellowhead County

Province Alberta
Postal Code T7E 5A4