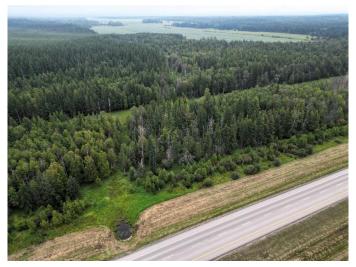

#### \$65,000

0 Bedroom, 0.00 Bathroom, Land on 16.33 Acres

NONE, Rural Yellowhead County, Alberta

Discover the perfect blend of privacy, adventure, and natural splendor with this stunning 16+ acre recreational property. Nestled against Crown land, this expansive parcel is an outdoor enthusiast's dream, offering unparalleled access to nature and a host of recreational opportunities.