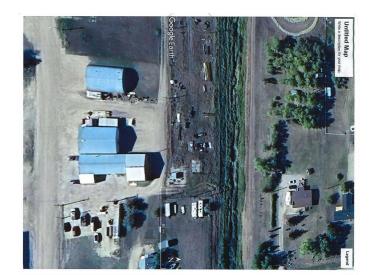

#### \$17,900

0 Bedroom, 0.00 Bathroom, Land on 0.82 Acres

NONE, Falher, Alberta

0.82 Acre lot in the commercial area of Falher, Alberta. Zoned M-1.

## **Community Information**

Address Part Of The South West 9-78-21-w5

Subdivision NONE City Falher

County Smoky River No. 130, M.D. of

Province Alberta
Postal Code T0H 0E4