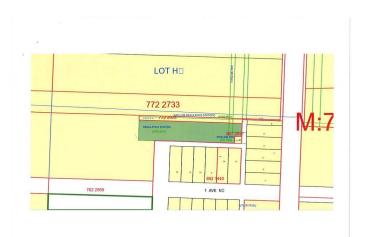

#### \$17,900

0 Bedroom, 0.00 Bathroom, Land on 0.82 Acres

NONE, Falher, Alberta

0.82 Acre lot in the commercial area of Falher, Alberta. Zoned M-1.

## **Community Information**

Address Part Of The South West 9-78-21-w5

Subdivision NONE City Falher

County Smoky River No. 130, M.D. of

Province Alberta
Postal Code T0H 0E4

### **Additional Information**

Date Listed August 14th, 2024

Days on Market 327 Zoning M1