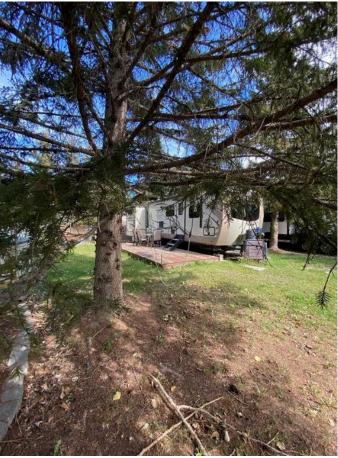

#### \$110,000

0 Bedroom, 0.00 Bathroom, Land on 0.07 Acres

Tall Timber, Rural Mountain View County, Alberta

Welcome to #29 Timber Drive in the beautiful Tall Timber leisure Park. If you are looking for a well laid out family geared RV in a super family friendly RV park, then look no more...This Cadillac unit could sleep 8 with a great family room area in the rear consisting of 3 bunk beds and a love seat hide-a-bed the perfect kid zone. The main area has a couch, TV, eating nook, large fridge, covered sink (making for extra counter), microwave and covered stove top and oven. The master bed room at the front has plenty of storage and its own TV. The roomy bathroom has a large shower with room to move around. Seriously one of the best floor plans I've seen in an RV and it shows like new! Definitely a 10! The west facing deck has room to enjoy your evening with your favorite beverage on but I would be remiss if I didn't mention the FABULOUS outdoor kitchen WOW!!! The site includes a roomy shed, firepit area and a wonderful shade tree to relax under. Tall Timber is one of Sundre's most sought after RV parks where you own the lot and the extra's include an indoor swimming pool with a large hot tub, snack/convenient store, pickle ball court, playground, tennis courts and trails along the Red Deer River. This is a special unit on a great site close to all the amenities. Book a viewing today and get in before this years camping season is over.