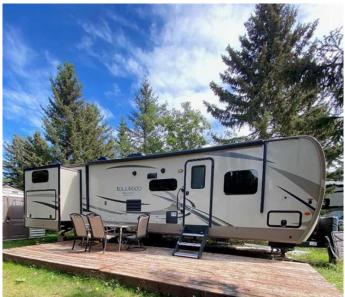

#### \$110,000

0 Bedroom, 0.00 Bathroom, Land on 0.07 Acres

Tall Timber, Rural Mountain View County, Alberta

Welcome to #29 Timber Drive in the beautiful Tall Timber leisure Park. If you are looking for a well laid out family geared RV in a super family friendly RV park, then look no more...This Cadillac unit could sleep 8 with a great family room area in the rear consisting of 3 bunk beds and a love seat hide-a-bed the perfect kid zone. The main area has a couch, TV, eating nook, large fridge, covered sink (making for extra counter), microwave and covered stove top and oven. The master bed room at the front has plenty of storage and its own TV. The roomy bathroom has a large shower with room to move around. Seriously one of the best floor plans I've seen in an RV and it shows like new! Definitely a 10! The west facing deck has room to enjoy your evening with your favorite beverage on but I would be remiss if I didn't mention the FABULOUS outdoor kitchen WOW!!! The site includes a roomy shed, firepit area and a wonderful shade tree to relax under. Tall Timber is one of Sundre's most sought after RV parks where you own the lot and the extra's include an indoor swimming pool with a large hot tub, snack/convenient store, pickle ball court, playground, tennis courts and trails along the Red Deer River. This is a special unit on a great site close to all the amenities. Book a viewing today and get in before this years camping season is over.