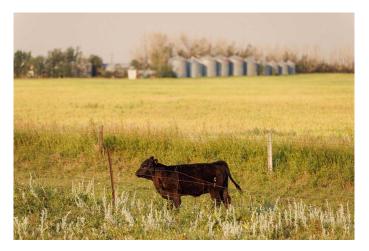

#### \$567,788

0 Bedroom, 0.00 Bathroom, Land on 34.49 Acres

NONE, Rural Rocky View County, Alberta

McKay Lands features a variety of acreages near Kathyrn, Alberta, ranging from 4.5 acres to an impressive 95 acres. Thoughtfully subdivided based on deep knowledge and love for the land, each parcel tells its own story and offers a wealth of untapped possibilities. Country living with added perks. Country residential acreage. Paved road access. Mountain views. Located minutes from the Town of Kathyrn, McKay Lands delivers all the perks of country living with convenient access to big city amenities. Conveniently Close Yet Blissfully Far. 2 minutes to Keoma community hall. 2 minutes to Keoma baseball field. 5 minutes to Kathyrn K-8 school. 10 minutes to Irricana. 20 minutes to Cross Iron Mills Mall. 25 minutes to Airdrie. 30 minutes to the Calgary Airport. 45 minutes to downtown Calgary.