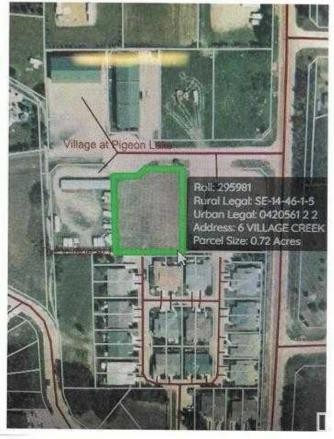

#### \$134,900

0 Bedroom, 0.00 Bathroom, Land on 0.72 Acres

NONE, Village at Pigeon Lake, Alberta

0.72 Acre lot zoned Urban Commercial at Pigeon Lake Village! Services available at the property line. Ready for Development in a very popular growing community. This is very close to Pigeon Lake with a number of Golf Courses, Restaurants, and Shops in the area.

### **Community Information**

Address 6 Village Creek Close

Subdivision NONE

City Village at Pigeon Lake

County Wetaskiwin No. 10, County of

Province Alberta
Postal Code T0C 2V0

#### **Additional Information**

Date Listed August 19th, 2024

Days on Market 322

Zoning Urban Commercial