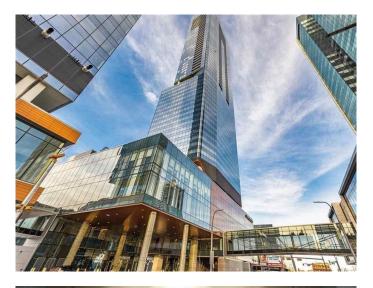

# \$388,888 - 3004, 10360 102 Nw, Edmonton

MLS® #A2159171

### \$388,888

1 Bedroom, 1.00 Bathroom, 545 sqft Residential on 0.00 Acres

Downtown\_EDMO, Edmonton, Alberta

Experience luxury living at its finest in this stunning 1 bedroom + Den, 1 bathroom condo located on the 30th floor of the prestigious JW Marriott in downtown Edmonton! With 545 square feet of sophisticated space, this residence offers unparalleled elegance and breathtaking views of the city skyline and the River Valley. The condo boasts the highest quality finishes, including quartz countertops, sleek ceramic tile, and hardwood floors, all meticulously crafted to create a refined living experience. The modern kitchen is equipped with top-of-the-line appliances, including a 4-piece stove top, hood fan, microwave, and oven, making it perfect for the discerning home chef. The open-concept living area is bathed in natural light, offering a warm and inviting atmosphere, while the private balcony provides a serene retreat where you can enjoy panoramic views of downtown Edmonton and the River Valley. As a resident of the JW Marriott, you'll enjoy access to world-class amenities such as 24/7 concierge service and security, unlimited access to the Marriott Archetype Gym, a luxurious swimming pool and spa, an exclusive billiards room, and a lounge. The building also features a patio with BBQs, loungers, and glass fire pits, perfect for socializing or relaxing outdoors. The condo includes heated underground parking and a secure, ensuring ample space for your belongings. Located in the heart of Edmonton, the JW Marriott Hotel offers unparalleled access to the city's best dining, shopping, and