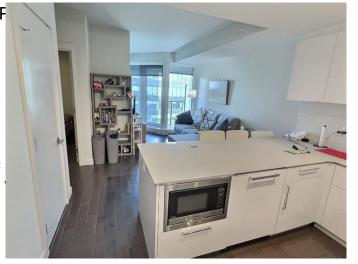

### \$388,888

1 Bedroom, 1.00 Bathroom, 545 sqft Residential on 0.00 Acres

Downtown\_EDMO, Edmonton, Alberta

Experience luxury living at its finest in this stunning 1 bedroom + Den, 1 bathroom condo located on the 30th floor of the prestigious JW Marriott in downtown Edmonton! With 545 square feet of sophisticated space, this residence offers unparalleled elegance and breathtaking views of the city skyline and the River Valley. The condo boasts the highest quality finishes, including quartz countertops, sleek ceramic tile, and hardwood floors, all meticulously crafted to create a refined living experience. The modern kitchen is equipped with top-of-the-line appliances, including a 4-piece stove top, hood fan, microwave, and oven, making it perfect for the discerning home chef. The open-concept living area is bathed in natural light, offering a warm and inviting atmosphere, while the private balcony provides a serene retreat where you can enjoy panoramic views of downtown Edmonton and the River Valley. As a resident of the JW Marriott, you'll enjoy access to world-class amenities such as 24/7 concierge service and security, unlimited access to the Marriott Archetype Gym, a luxurious swimming pool and spa, an exclusive billiards room, and a lounge. The building also features a patio with BBQs, loungers, and glass fire pits, perfect for socializing or relaxing outdoors. The condo includes heated underground parking and a secure, ensuring ample space for your belongings. Located in the heart of Edmonton, the JW Marriott Hotel offers unparalleled access to the city's best dining, shopping, and