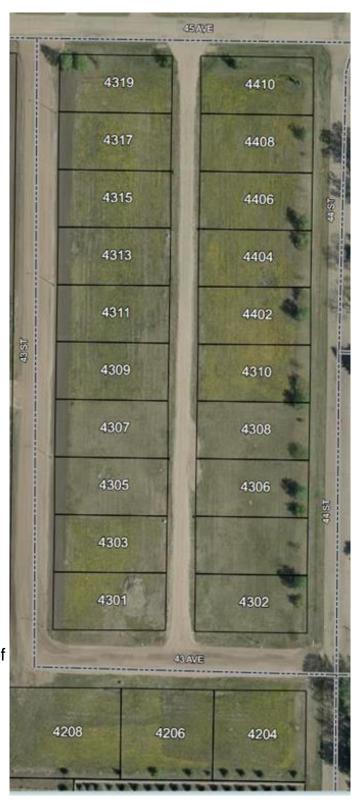

## \$19,900

0 Bedroom, 0.00 Bathroom, Land on 0.19 Acres

NONE, Castor, Alberta

Bare land in the new subdivision on the south part of Castor, 15 lots listed by Sutton Landmark Realty, all are approximately 65x128 ft. Negotiable time line to build.