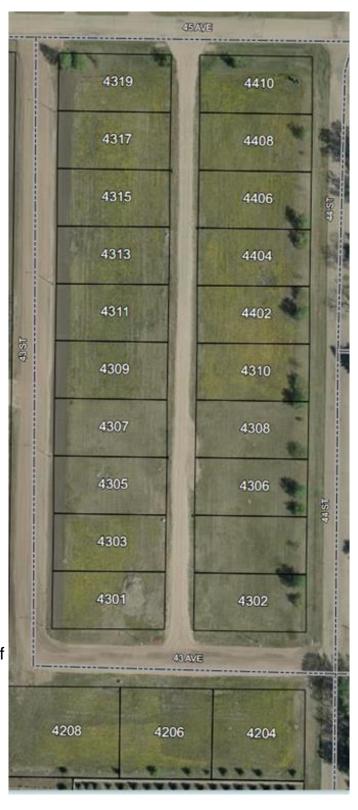

### \$19,900

0 Bedroom, 0.00 Bathroom, Land on 0.19 Acres

NONE, Castor, Alberta

Bare land in the new subdivision on the south part of Castor, 15 lots listed by Sutton Landmark Realty, all are approximately 65x128 ft. Negotiable time line to build.

# **Community Information**

Address 4310 43 Street

Subdivision NONE City Castor

County Paintearth No. 18, County of

Province Alberta
Postal Code T0C0X0