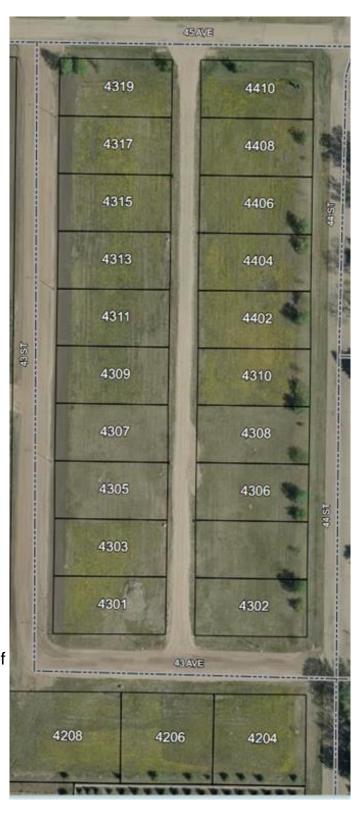

### \$19,900

0 Bedroom, 0.00 Bathroom, Land on 0.19 Acres

NONE, Castor, Alberta

Bare land in the new subdivision on the south part of Castor, 15 lots listed by Sutton Landmark Realty, all are approximately 65x128 ft. Negotiable time line to build.