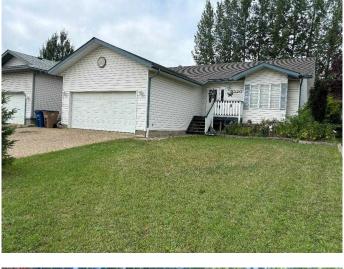

# \$379,000 - 9320 91 Ave, Lac La Biche

MLS® #A2160646

## \$379,000

6 Bedroom, 3.00 Bathroom, 1,370 sqft Residential on 0.16 Acres

Lac La Biche, Lac La Biche, Alberta

Beautiful home situated in the Dumasfield area in Lac la Biche, AB. Home boasts 6 bedrooms (3 on main floor, 3 in basement) and 3 bathrooms. Very large kitchen, with a spacious island. Patio doors off of kitchen onto back deck area. Fully developed basement, with new windows. Large storage room in the basement and an additional cold storage room. There is a spacious back yard with a deck, storage shed and fire pit area. This is home with ample rooms to do with as you wish!!! This residence is close to the hospital, schools, shopping, Portage College, the community recreation center, playgrounds and much much more!!

#### **Exterior**

Exterior Features Fire Pit, Private Yard, Storage

Lot Description Back Lane, Back Yard, Lawn, Landscaped, City Lot, Cleared, Front Yard

Roof Asphalt Shingle

Construction Vinyl Siding, Wood Frame