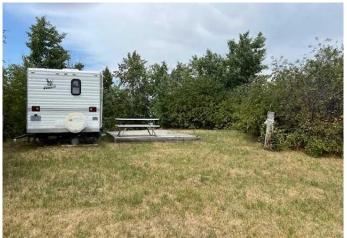

### \$149,000

0 Bedroom, 0.00 Bathroom, Land on 0.19 Acres

Buffalo Sands, Rural Stettler No. 6, County of, Alberta

Lovely lake lot across from lakefront just off the pavement at BUFFALO SANDS. The playground is next door so you can watch the children or grandchildren play while you are enjoying a cool drink on your deck. This lot is surrounded by trees on both sides. The water, sewer and power are all installed for your convenience. The soil is quite sandy and allows for good drainage. Community activities happen all year round. Boating, kayaking, ice fishing, snowmobiling, ice skating - you name it. This area allows RV parking.