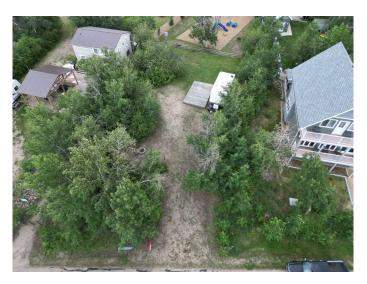

### \$149,000

0 Bedroom, 0.00 Bathroom, Land on 0.19 Acres

Buffalo Sands, Rural Stettler No. 6, County of, Alberta

Lovely lake lot across from lakefront just off the pavement at BUFFALO SANDS. The playground is next door so you can watch the children or grandchildren play while you are enjoying a cool drink on your deck. This lot is surrounded by trees on both sides. The water, sewer and power are all installed for your convenience. The soil is quite sandy and allows for good drainage. Community activities happen all year round. Boating, kayaking, ice fishing, snowmobiling, ice skating - you name it. This area allows RV parking.

## **Amenities**

Amenities Beach Access, Other, Playground

Utilities Electricity Available, Sewer Available, Water Available

Waterfront Beach Access, Lake, See Remarks

**Exterior** 

Lot Description Backs on to Park/Green Space, Irregular Lot, Native Plants, See