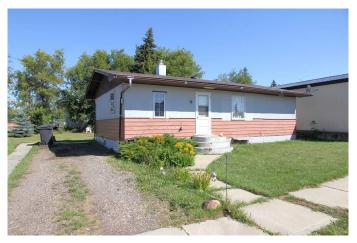

# \$149,900 - 10 1 Avenue W, Marshall

MLS® #A2161376

# \$149,900

2 Bedroom, 1.00 Bathroom, 792 sqft Residential on 0.12 Acres

NONE, Marshall, Saskatchewan

Affordable bungalow in Marshall SK. This 2 bedroom plus a den home sits on three lots just off main street. Newer furnace, hot water heater and some flooring. All appliances, 2 garden sheds (one can be a small workshop), and a large yard complete this package. Marshall offers K-9 schools, with some small town conveniences, and just a short commute to Lloydminster for work or daily activities.

Built in 1952