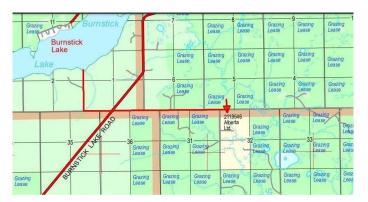

# \$999,900 - 345079 Range Road 65, Burnstick Lake

MLS® #A2162108

#### \$999,900

0 Bedroom, 0.00 Bathroom, Land on 160.00 Acres

NONE, Burnstick Lake, Alberta

Burnstick Lake area. 164 Acres surrounded by thousands of acres of Crown land on all 4 sides. Minutes from Burnstick Lake and many other smaller lakes for fishing. Miles of trails for horse back riding or quadding. Creek meanders through the property. Financing is available through Farm Credit. Seller will consider carrying some financing. PIN 51.966749691808296, -114.82465803855754 \*\*PLEASE NOTE\*\* 14 acres is leased to a long term tenant that has moved on a cabin and connected to power. Lease must be assumed by the buyer or arrangement made with the seller..